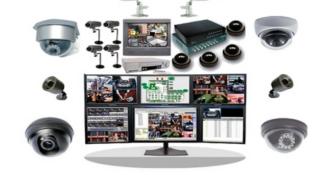

- CCTV Surveillance System
- Access Control System
- Public Address System
- Intrusion Alarm System
- LED Based Live Information
  Display System @\_\_\_\_\_