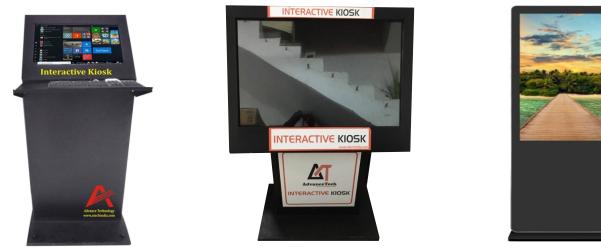

#### Touch Screen Kiosk 22" & 43"

### Touch Screen Kiosk

Interactive Kiosk has been designed to offer the best intelligent features, with best information we offer various models, with touch and size 22"/43"/55" kiosk. They can be used for variety of function including web browsing, product browsing & many functions and can be integrated with other applications.

| TECHNICAL SPECIFICATION |                                                                                 |                             |                              |
|-------------------------|---------------------------------------------------------------------------------|-----------------------------|------------------------------|
| Model                   | ATIPL-IK01                                                                      | ATIPL-IK01                  | ATIPL-IK01                   |
| Construction            | Enclosure: 1.6 mm thick Mild steel , floor mounted with and screw less chassis. |                             |                              |
|                         | D                                                                               | ISPLAY                      |                              |
| Туре                    | LED with Touch Monitor                                                          |                             |                              |
| Size                    | 21-22″                                                                          | 43"                         | 55" - Portrait               |
| Resolution              | 1920 x 1080                                                                     | 1920X1080                   | 1920X1080                    |
| Brightness              | 250/m2 (NITS) Brightness                                                        | 250/m2 (NITS) Brightness    | 300/m2 (NITS) Brightness     |
| SYSTEM DETAILS          |                                                                                 |                             |                              |
| Processor               | Dual Core / Android Version                                                     | Dual Core / Android Version | Dual Core / Android Versio   |
| Memory                  | 4/8 GB                                                                          | 4/8 GB                      | 4/8 GB                       |
| HDD/Storage             | 500GB/1000GB                                                                    | 500GB/1000GB                | 500GB/1000GB                 |
| Expansion I/O           | 1 x USB, 1 x LAN                                                                | 1 x USB, 1 x LAN            | 1 x USB, 1 x LAN             |
| Audio                   | 1 x Line-out /1 x Line-in                                                       | 1 x Line-out /1 x Line-in   | 1 x Line-out /1 x Line-in    |
| Speaker                 | Optional                                                                        | Optional                    | Optional                     |
| Window                  | Window 10                                                                       | Window 10                   | Window 10                    |
|                         | APPLI                                                                           | CATION AREA                 |                              |
| Entertainment           | E-Government                                                                    | Education                   | Banking System<br>Management |
| Hospital                | Industrial                                                                      | Hospital                    | System Managemetn            |
| Telecom                 | Retail                                                                          | Corporate                   | Analytics & Reporting        |