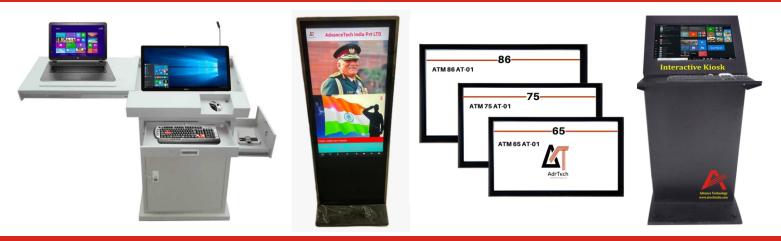

#### Touch Screen Kiosk 22" & 43"

### Touch Screen Kiosk

Interactive Kiosk has been designed to offer the best intelligent features, with best information we offer various models, with touch and size 22"/43"/55" kiosk. They can be used for variety of function including web browsing, product browsing & many functions and can be integrated with other applications.

#### **Interactive LED based Touch Screen**

- Latest LED based highly advance Interactive screen with 55",65",70",75",86" Inch
- With PC and Android OS system, support OPS for windows.
- \* Now use finger /pen to write on the same display screen and save In USB drive.
- \* Direct Internet / lan /wi- fi/ connectivity .
- Optional facility for software based video conferencing .
- \* Multi-touch interactive touch screen .
- Various input and output for multi output capacity.
- Easy Maintenance One can easily operate the whole system.