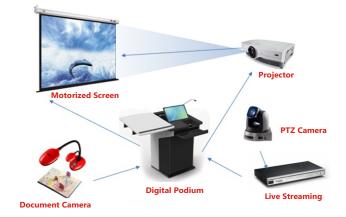

# Glimpse & Installation of Our Audio Video Solutions

#### Smart Classroom & Conference Solutions

AdvanceTech India Pvt. Ltd

### Video Conference Solution

- We offer complete audio video solution and offer customized solutions for Board room and conference halls.
- Live Video projection on screen, Cloud Based & Codec Based Video conferncir (1+3, 1+5, 1+9)
- \* Live audio solutions ,for conference , using PA systems.
- Video conferencing solutions with PTZ Camera and Speaker Microphone
- Personalized data transfer using Mobile and laptops.
- Make: People link, Clear one