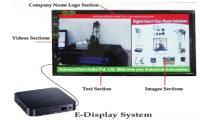

#### Virtual / Digital Classroom

Smart Class/ Conference Room Solutions

Building Automation/ Industrial Automation Solutions

IOT/AI/ML Lab Setup Solutions

- Digital Podium
- Interactive Kiosk
- Interactive White Board
- Projector
- Digital Notice Board Solution
- Audio Podium
- Indoor / Outdoor Video Wall Solutions
- Video Conferencing System

### **Digital Signage Solutions**

- You Can broadcast your content in minutes to any number of screens and locations.
- Digital Information Board System is a highly powerful and flexible communication method.
- Digital Information Board software works over an Internet connection, or LAN connection delivering rich media content to digital screens.
- Digital Notice Board can be used by all companies and organizations who seek to quickly and easily distribute information among people
- You can push information via our customized software and can display information in multiple formats - Images, Video, Text and Live Website
- Multiple feature like delay time and ticker information can be put along with wide varity of background colors
- The display size is available in 22" 32" 43" and 55"
- Wall Mount and Floor Mount orientation is available as per required