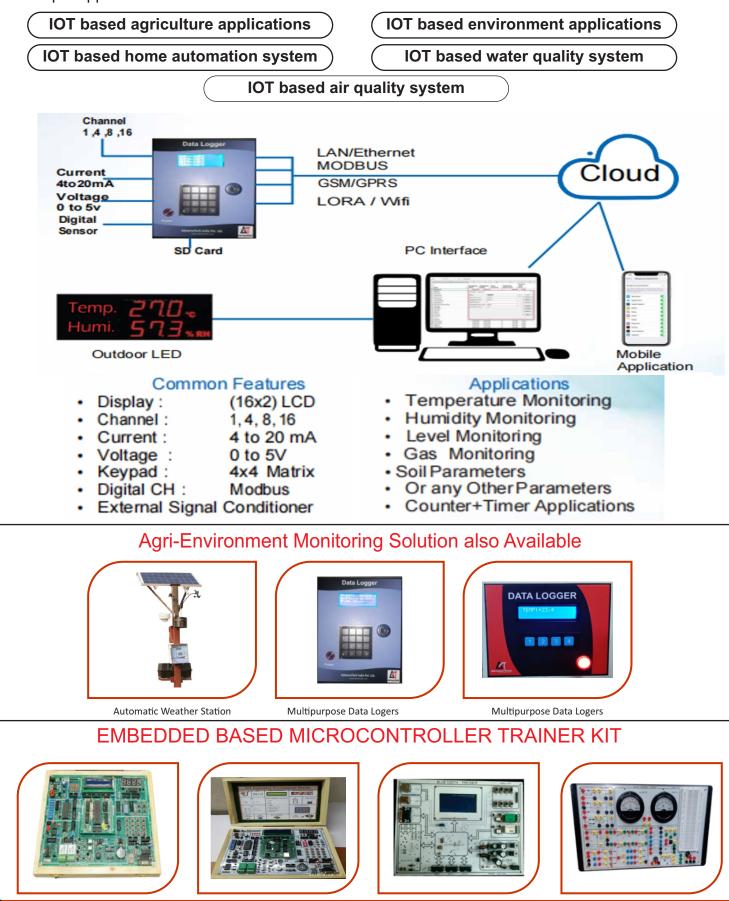

# **IOT/AI/ML Lab Setup Solutions**

We offer complete lab smart lab setup solution involving Hardware and Software to the Universities, Engineering Collages and Research Institutes Multiple application of IOT lab includes :