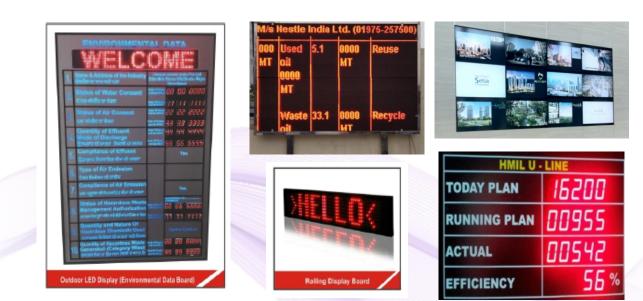

### **Digital Signage Solutions**

- You Can broadcast your content in minutes to any number of screens and locations.
- Digital Information Board System is a highly powerful and flexible communication method.
- Digital Information Board software works over an Internet connection, or LAN connection delivering rich media content to digital screens.
- Digital Notice Board can be used by all companies and organizations who seek to quickly and easily distribute information among people
- You can push information via our customized software and can display information in multiple formats - Images, Video, Text and Live Website
- Multiple feature like delay time and ticker information can be put along with wide varity of background colors
- The display size is available in 22" 32" 43" and 55"
- Wall Mount and Floor Mount orientation is available as per required

22"/32" Wall Mount Portrait Signage

22"/32" Wall Mount Landscape Signage

32"/43 Floor Mount Signage

www.atechindia.com

#### We offer industrial display solutions with MODBUS Compatible and can be connected with MODBUS supported display in real time data in various formats.

- \* Can be communicate through GSM , GPRS , Ethernet , etc.
- \* The system can be programmed using LAN cable the same displays can be used for video display also.
- Available in P4, P6 and P10 Pixel Pitch Resolution
- Available in 3x2 cross to 6x4 and other customized Orientation as per requirement
- Application Area :- Large public display areas like Hospitals , Industries, Advertisement, Railways Stations, Schools / Colleges / Universities, Industry for Safety and production targets etc.